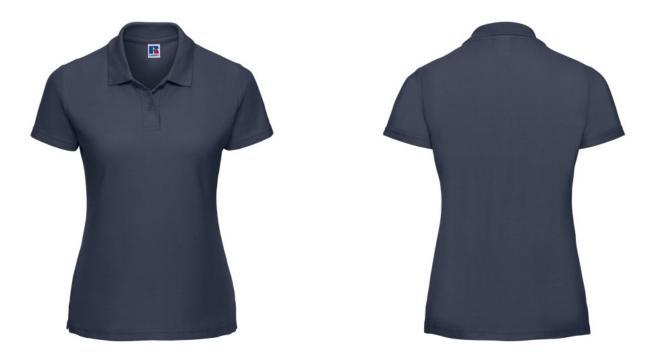

## **RUSSELL FEMALE CLASSIC POLYCOTTON POLO**

## Specification

RUSSELL women's CLASSIC POLYCOTTON POLO made from a single double yarn from which it produces fine and strong pike material. Classic stitching on the side, collar and shoulder reinforcements, double stitch along the shoulders, bottom and around the armpits, additional stitching around the ruffles, two buttons colored T-shirt, spare button Polo dark weight M